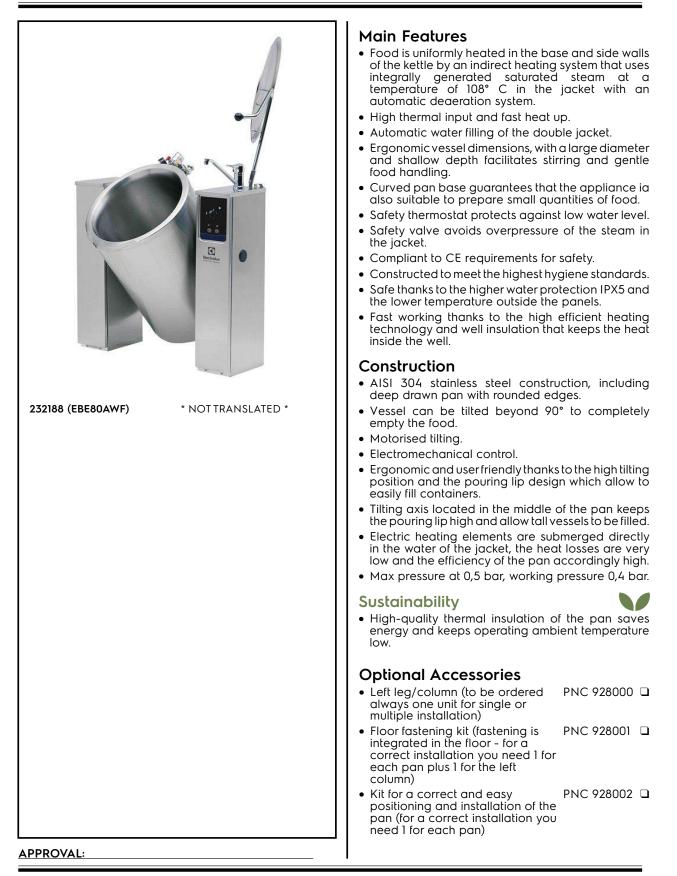

High Productivity Cooking Easyline Electric Boiling Pan with Auto Filling System 80lt

ITEM # MODEL # NAME # SIS # AIA #

| <ul> <li>Floor fastening kit (fastening on the<br/>floor surface)</li> </ul> | PNC 928003 |  |
|------------------------------------------------------------------------------|------------|--|
| <ul> <li>Measure stick 80lt</li> </ul>                                       | PNC 928007 |  |
| <ul> <li>Strainer 8mm holes 80lt</li> </ul>                                  | PNC 928011 |  |
| <ul> <li>Bottom grid 80lt</li> </ul>                                         | PNC 928015 |  |
| <ul> <li>Basket 80lt, 3 required per pan</li> </ul>                          | PNC 928019 |  |

Lifting hook, 2 required

PNC 928021 

The company reserves the right to make modifications to the products without prior notice. All information correct at time of printing.

## High Productivity Cooking Easyline Electric Boiling Pan with Auto Filling System 80lt

## Electric

| Supply voltage:        |                      |
|------------------------|----------------------|
| 232188 (EBE80AWF)      | 400 V/3N ph/50-60 Hz |
| Electrical power max.: | 15 kW                |
|                        |                      |

## Key Information:

Working Temperature MIN: Working Temperature MAX: External dimensions, Depth: External dimensions, Height: Net vessel useful capacity: Tilting mechanism: Bearing: 30 °C 108 °C 740 mm 900 mm 80 It Automatic Central