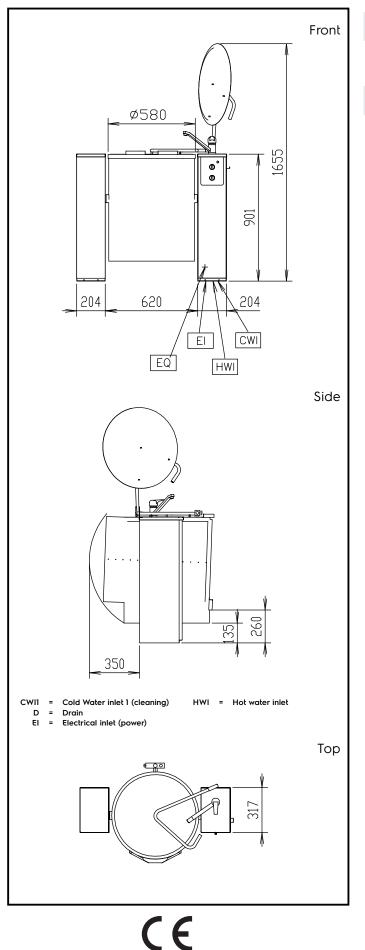

## Key Information:

Working Temperature MIN: Working Temperature MAX: External dimensions, Depth: External dimensions, Height: Net vessel useful capacity: Tilting mechanism: Bearing: 30 °C 108 °C 740 mm 900 mm 80 It Automatic Central